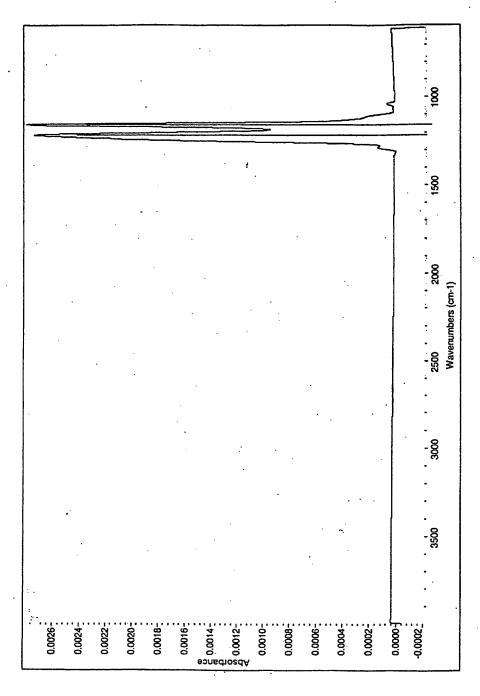

fig. 2

Greases – BMS 3-24

fig 3A

Paul H. Shelley, Diane R. LaRiviere Attorney Docket No. BOE1-1-1222 METHOD FOR IDENTIFYING CONTAMINANTS Filed: November 24, 2003 Express Mail No. EL962636560US Sheet 4 of 37 Black Lowe & Graham, PLLC (206) 381-3300